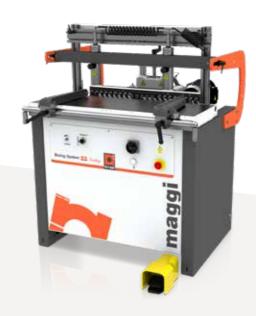

# SEMI-AUTOMATIC BORING SYSTEMS

Efficient and long lasting machines, the ideal solution for the small artisan.

#### CNC

Maggi CNC boring systems are innovative solutions, literally the top of the range for the small craftsman. Those machines are designed for the woodworker who hasn't a deal of experience with numeric control machines, but want to make the leap in quality, through an investment suitable to his needs.