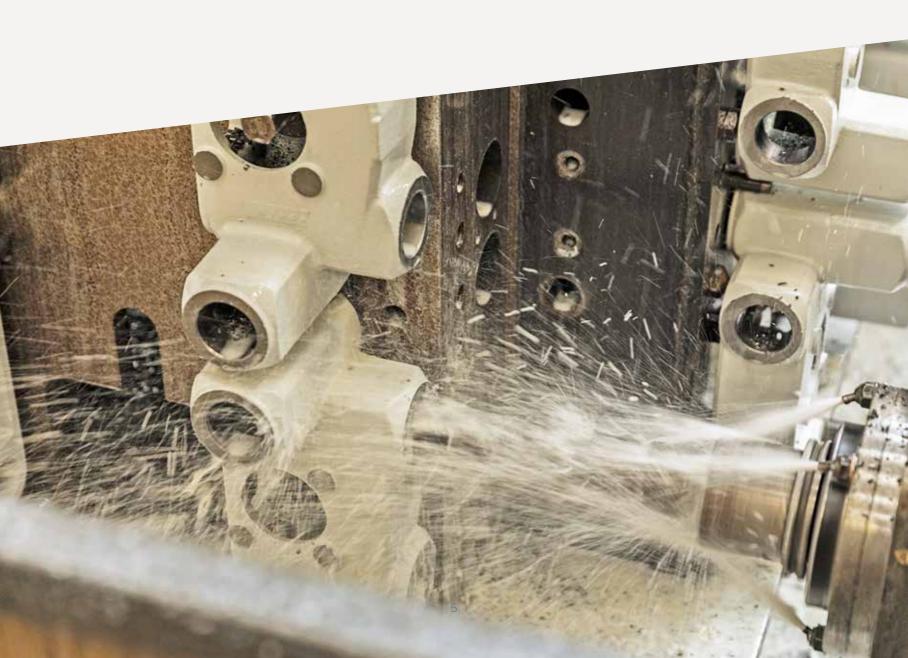

## **PRODUCT LINES**

# SEMI-AUTOMATIC BORING SYSTEMS

Efficient and long lasting machines, the ideal solution for the small artisan.

# RADIAL ARM SAWS

Efficient and durable, useful in every woodworking workshop.

#### CNC

Maggi CNC boring systems are innovative solutions, literally the top of the range for the small craftsman. Those machines are designed for the woodworker who hasn't a deal of experience with numeric control machines, but want to make the leap in quality, through an investment suitable to his needs.